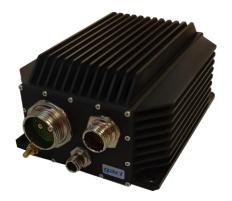

## **Features**

The CRC3-HE-SW system is a full feature Core™ i7 Server combined with local network manageable switching capabilities.

Ideal for tactical vehicle mission computer, embedded communication management, camera acquisition and distribution...

- Small form factor
- Intel® Core™ i7 3U Open VPX architecture
- Full Gigabit Ethernet
- Layer 2+ / I3 management
- IP66 sealed system
- Conduction cooled system
- 10 ports Ethernet switched
- COTS benefits for risk reduction