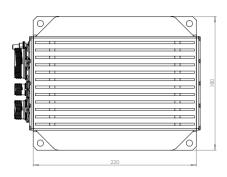

Contact: sales@gaci.fr

| Technical Data       |                                                                                        |
|----------------------|----------------------------------------------------------------------------------------|
| Processor            | Intel® Core™ i7 / Xeon™                                                                |
| Memory               | Up to 32 GB DDR4 SDRAM, with ECC                                                       |
| O/S                  | Linux, Windows (Others OS on request)                                                  |
| Power Supply         | 28 VDC with up to 50 msec Hold-up / MIL-STD-1275D compatible                           |
| Environment          | MIL-STD 810 and MIL-STD 461                                                            |
| Connectors           | Military connectors                                                                    |
| Temperature          | -40°C to 71°C                                                                          |
| Weight / Dimensions  | 6 kg at full payload / 180 x 110 x 230 mm                                              |
| Ethernet switch port | 10 ports 10/100/1000 Mbps with auto negociation and auto MDIX                          |
| Standard Protocols   | IPv4 / v6 support / VLANs / IGMP / QoS / Port mirroring / Jumbo frame (MTU up to 9600) |
| Serial I/O           | 1x RS232<br>1x RS422 / 485                                                             |
| USB                  | 2x USB 2.0                                                                             |
| Graphics (Optional)  | One DVI ouput                                                                          |