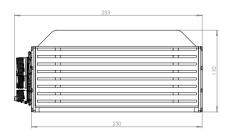

Contact: sales@gaci.fr

| Technical Data       |                                                                                        |
|----------------------|----------------------------------------------------------------------------------------|
| Processor            | Intel® Core™ i7 / Xeon™                                                                |
| Memory               | Up to 32 GB DDR4 SDRAM, with ECC                                                       |
| O/S                  | Linux, Windows (Others OS on request)                                                  |
| Power Supply         | 28 VDC with up to 50 msec Hold-up / MIL-STD-1275D compatible                           |
| Environment          | MIL-STD 810 and MIL-STD 461                                                            |
| Connectors           | Military connectors                                                                    |
| Temperature          | -40°C to 71°C                                                                          |
| Weight / Dimensions  | 6 kg at full payload / 180 x 110 x 230 mm                                              |
| Ethernet switch port | 10 ports 10/100/1000 Mbps with auto negociation and auto MDIX                          |
| Standard Protocols   | IPv4 / v6 support / VLANs / IGMP / QoS / Port mirroring / Jumbo frame (MTU up to 9600) |
| Serial I/O           | 1x RS232<br>1x RS422 / 485                                                             |
| USB                  | 2x USB 2.0                                                                             |
| Graphics (Optional)  | One DVI ouput                                                                          |