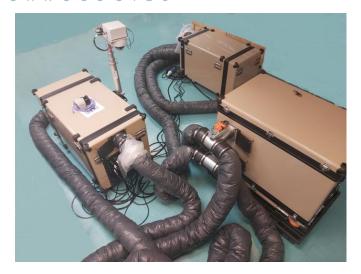

## Data, Power and Cooling systems for standalone use

The DEPSIC solution consists of 3 different cases. One contains all the digital equipment necessary for a mission, the second one is a cooler, and the third one gives all the energy to the 2 others. It can be used in all difficult environment, as an standalone system.

## **Cooling Case**

The cooling case is used to cool the data case. It has to be connected to the energy case with electrical cables in order to be powered up, and to the data case with air conditioning ducts. It can works up to 45°C.

The case feet can be adjusted in order to maximize water evacuation.

The colling case contains :

- A compressor
- A condenser
- A evaporator room
- All the necessary ducts

GACI Technologies 5 avenue du Québec 91 140 Villebon-sur-Yvette, France Phone : +33 (0) 1 69 07 16 86 Contact : sales@gaci.fr

### Data Case

The data case is the heart of the system, and the reason why this system exists.

It can contain all the different equipement necessary for the mission.

It has to be connected to the Power case in order to get energy and to the Cooling case if necessary. It has no internal cooling system.