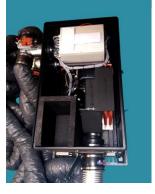

## **Cooling Case**

The cooling case is used to cool the data case. It has to be connected to the energy case with electrical cables in order to be powered up, and to the data case with air conditioning ducts. It can works up to 45°C.

The case feet can be adjusted in order to maximize water evacuation.

The colling case contains :

- A compressor
- A condenser
- A evaporator room
- All the necessary ducts

GACI Technologies 5 avenue du Québec 91 140 Villebon-sur-Yvette, France Phone : +33 (0) 1 69 07 16 86 Contact : sales@gaci.fr