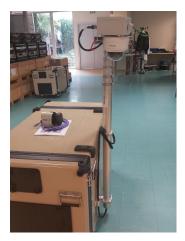

### Data Case

The data case is the heart of the system, and the reason why this system exists.

It can contain all the different equipement necessary for the mission.

It has to be connected to the Power case in order to get energy and to the Cooling case if necessary. It has no internal cooling system.

You can slot in all 19" equipement such as :

- Computers
- Switch
- Server
- KVM...

You can also add a camera on a telescopic mast.

**Architecture Example** 