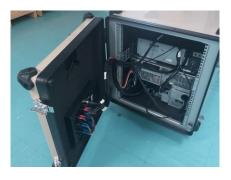

#### **Power Case**

The Power case provides energy to the 2 others cases. You have to connect it to a grid. It is delivered with all the cables to connect to the 2 other cases. It contains :

- An electrical casket with a circuit breaker,
- a distributor and an inverter
- 4 power supplies for 4 different PDUs
- 4 batteries

• 4 additionnal batteries to power the whole system up for 24 hours

Possibility to remotely power up the PDUs