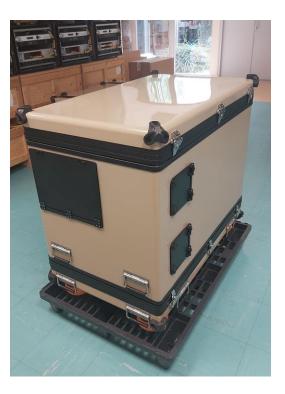

#### **General features**

- Case in composite
- Top cover with metal spring-loaded sleepers
- Transport handles on each side (front, rear and sides)
- Data and Power cases are stackable
- Ground and door sensors
- Removable wheel system
- Dimensions : Data Case : 1170 x 648x 626 mm
  Power Case : 1170 x 514 x 626 mm
  Cooling Cases : 1104 x 940 x 682 mm