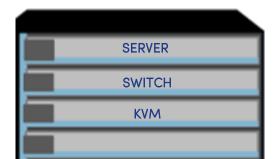

You can slot in all 19" equipement such as :

- Computers
- Switch
- Server
- KVM...

You can also add a camera on a telescopic mast.

**Architecture Example** 